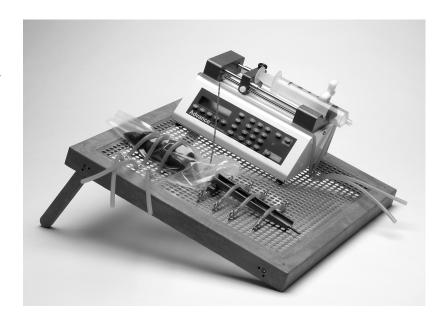

#### IN-1010 Advance Infusion Table

The **Advance Infusion Table** is the latest design in tail infusions for rats. This unique setup has allowed for tail infusions lasting up to three hours.

## **Features**

- 4 folding legs for optional angled display and compact storage
- Easy customization using the silicone tubing and perforated table top
- Cage washable

# **Dimensions**

15 3/4" x 15 3/4" square table top (40cm x 40cm) Height with legs open, 6 1/2" (16.5cm)