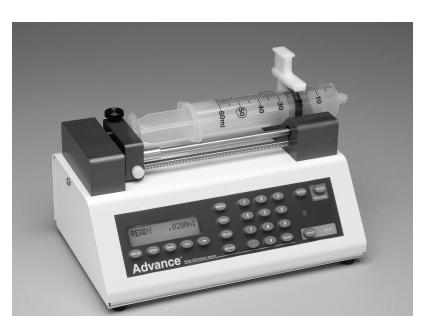

## IN-1000 Advance Infusion Pump

The **Advance Infusion Pump Series 1200** is a simple, accurate, affordable single syringe pump. Easily input the syringe diameter, volume, and time into the large number keypad that no other pump on the market has and let Advance do the rest.

No need to scroll through long lists of syringe sizes and infusion rates again with Advance!

### **Specifications**

Power

Pump Type Infusion Max.No. Syringes One Syringe Size .5µL to 60mL Linear Force 22lbs. Min Flow Rate  $> .1 \mu L/hr$ Max Flow Rate 8.87mL/min Accuracy ± 3% Reproducibility ± 1%

Dimensions 9.0" x 5.75" x 4.93" Weight 3.9 lbs.

9Volt DC @ 1000mA

Weight 3.9 lt Steps per Revolution 400